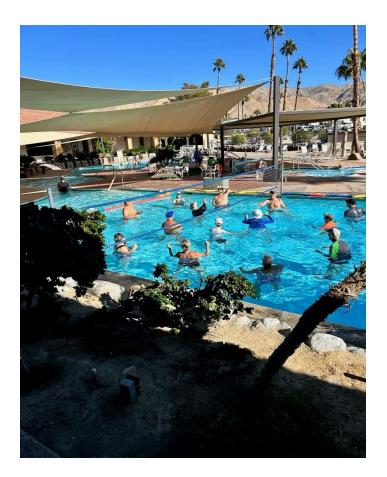

## Caliente Springs Rally November 17-21

Thanks for the following write up, Margy!

Bob and I recently joined Laguna Woods RV Wheelers. We went to Caliante Springs RV Resort with our club. Our parking spot had great views of the surrounding mountains. The parking and hook ups worked great. We loved our experience and will definitely go back. Our number one feature was the resort's pools. They are fed by mineral waters. There is a huge pool which averages 90 degrees. Its not too deep so you can water walk, do aerobics or just lounge. There are two volley ball games per day. Did I mention it all over 55 so everyone is welcome to join. There are also four warmer spa type pools with various temperature. The locker rooms have a dry sauna.