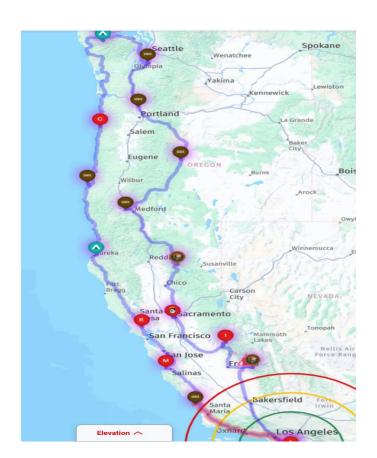

# MEMBERS ON THE MOVE . . . .

We made 16 stops in 3 states. Went to 3 national parks Sequoia, Yosemite and Olympic. We were gone for 53 days and hiked over 65 miles. Enjoyed golfing, a concert, a baseball game and visiting with friends and family.