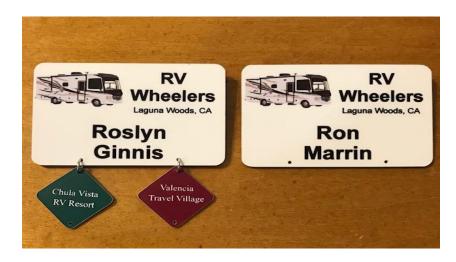

#### RV WHEELER CLUB BADGES AVAILABLE

- Many RV Wheeler members have purchased the high quality plastic Club badges (pictured above) with either a heavy-duty magnet or regular pin on the back
- Pin required if you have a Pacemaker
- Purchase of the badge(s) is optional at a cost of \$12.00 per badge.
- Keep the badge(s) in your rig for rallies and/or at home for RV Wheeler meetings.
- Hanging "dangles" can be ordered for each rally attended, if desired, at a cost of \$1.50 each. Rally hosts will ask participants if they'd like to order a dangle for that rally. Each rally dangle will be a different color and hooks on to the bottom of the badge or to the preceding dangle (as shown).
- If you're interested in ordering one or more of the badges, please tear off the order form below and send with your check payable to the RV Wheelers to: