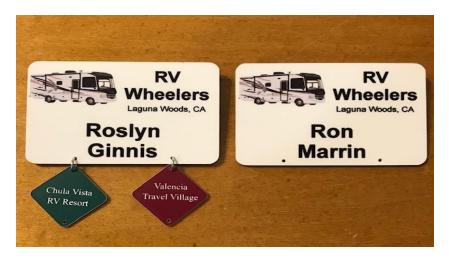

## **RV WHEELER CLUB BADGES AVAILABLE**

- Many RV Wheeler members have purchased the high quality plastic Club badges (pictured above) with either a heavy-duty magnet or regular pin on the back
- Pin required if you have a Pacemaker
- Purchase of the badge(s) is optional at a cost of \$12.00 per badge.
- Keep the badge(s) in your rig for rallies and/or at home for RV Wheeler meetings.
- Hanging "dangles" can be ordered for each rally attended, if desired, at a cost of \$1.50 each. Rally hosts will ask participants if they'd like to order a dangle for that rally. Each rally dangle will be a different color and hooks on to the bottom of the badge or to the preceding dangle (as shown).
- If you're interested in ordering one or more of the badges, please tear off the order form below and send with your check payable to the RV Wheelers to:

#### Deb Aitkens 410-B Avenida Castilla, Laguna Woods 92637 (949)322-3386

Please state your preference for magnet or pin, # of badges and which dangles you'd like

|                                                                            |                |             |                 |       |                | _ |  |  |
|----------------------------------------------------------------------------|----------------|-------------|-----------------|-------|----------------|---|--|--|
| Name on Badge                                                              |                | # of Badges |                 |       |                |   |  |  |
| Magnet or Pin on back ( <mark>Pin required if you have a Pacemaker)</mark> |                |             |                 |       |                |   |  |  |
| Name on Badge                                                              | # of Badges    |             |                 |       |                |   |  |  |
| Magnet or Pin on back ( <mark>Pin required if you have a Pacemaker)</mark> |                |             |                 |       |                |   |  |  |
| # of Dangles for <mark>20</mark>                                           | 24-25 Rallies: | Guajome _   | Arizona         |       | Oceano         |   |  |  |
| Bishop/June Lake _                                                         | Pinezanit      | a           | Newport Dune    | s     | Santee Lakes _ |   |  |  |
| Pechanga                                                                   | Үисаіра        | Rancł       | no Jurupa       | Missi | on Bay         | - |  |  |
| Caliente Springs                                                           | Quartzsit      | e           | Valencia Travel | Vlg   | Lake Skinner   |   |  |  |